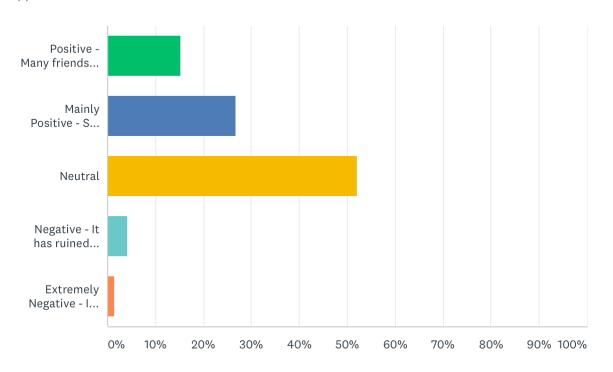

## Has being an ABDL had mainly positive, or negative, effect on your social life?

Answered: 1,332 Skipped: 183

| ANSWER CHOICES                                                                                        | • | RESPONS | SES • |
|-------------------------------------------------------------------------------------------------------|---|---------|-------|
| <ul> <li>Positive - Many friends in the ABDL community</li> </ul>                                     |   | 15.32%  | 204   |
| <ul> <li>Mainly Positive - Some friends in the ABDL community</li> </ul>                              |   | 26.88%  | 358   |
| ▼ Neutral                                                                                             |   | 52.18%  | 695   |
| ▼ Negative - It has ruined friendships and/or made making friends harder                              |   | 4.20%   | 56    |
| ▼ Extremely Negative - I struggle to make friends, and use diapers as a crutch to avoid socialization |   | 1.43%   | 19    |
| TOTAL                                                                                                 |   |         | 1,332 |