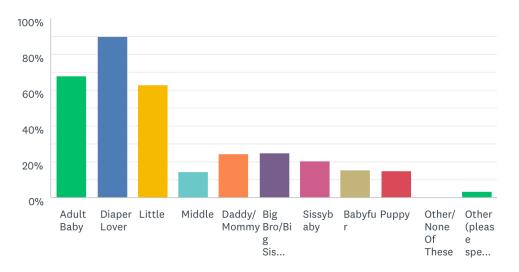

## ABDL Interests - Choose ALL that apply to your persona.

Answered: 1,438 Skipped: 77

| ANSWER CHOICES ▼                   | RESPONSES | •     |
|------------------------------------|-----------|-------|
| ▼ Adult Baby                       | 67.80%    | 975   |
| ▼ Diaper Lover                     | 89.78%    | 1,291 |
| ▼ Little                           | 62.93%    | 905   |
| ▼ Middle                           | 14.26%    | 205   |
| ▼ Daddy/Mommy                      | 24.34%    | 350   |
| ▼ Big Bro/Big Sis/Caregiver        | 24.97%    | 359   |
| ▼ Sissybaby                        | 20.72%    | 298   |
| ▼ Babyfur                          | 15.30%    | 220   |
| ▼ Puppy                            | 15.09%    | 217   |
| ▼ Other/None Of These              | 0.49%     | 7     |
| ▼ Other (please specify) Responses | 3.48%     | 50    |
| Total Respondents: 1,438           |           |       |