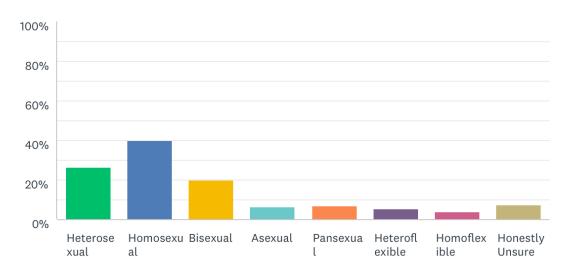

# Sexual Preference - Choose Any That Apply

Answered: 1,501 Skipped: 14

| ANSWER CHOICES           | ▼ RESPONSES | •   |
|--------------------------|-------------|-----|
| ▼ Heterosexual           | 26.72%      | 401 |
| ▼ Homosexual             | 39.77%      | 597 |
| ▼ Bisexual               | 19.92%      | 299 |
| ▼ Asexual                | 6.66%       | 100 |
| ▼ Pansexual              | 6.86%       | 103 |
| ▼ Heteroflexible         | 5.46%       | 82  |
| ▼ Homoflexible           | 3.93%       | 59  |
| ▼ Honestly Unsure        | 7.46%       | 112 |
| Total Respondents: 1,501 |             |     |