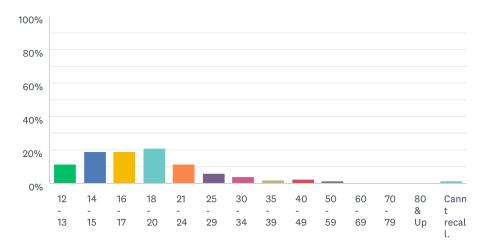

## How old were you when you started ABDL networking online? Be honest.

Answered: 1,367 Skipped: 148

| ANSWER CHOICES ▼ | RESPONSES | •     |
|------------------|-----------|-------|
| <b>▼</b> 12 - 13 | 11.56%    | 158   |
| <b>▼</b> 14 - 15 | 19.24%    | 263   |
| <b>▼</b> 16 - 17 | 19.24%    | 263   |
| ▼ 18 - 20        | 21.14%    | 289   |
| <b>▼</b> 21 - 24 | 11.41%    | 156   |
| ▼ 25 - 29        | 5.85%     | 80    |
| ▼ 30 - 34        | 3.80%     | 52    |
| ▼ 35 - 39        | 2.12%     | 29    |
| <b>▼</b> 40 - 49 | 2.34%     | 32    |
| ▼ 50 - 59        | 1.46%     | 20    |
| ▼ 60 - 69        | 0.15%     | 2     |
| ▼ 70 - 79        | 0.00%     | 0     |
| ▼ 80 & Up        | 0.00%     | 0     |
| ▼ Cannot recall. | 1.68%     | 23    |
| TOTAL            |           | 1,367 |

# How old were you when you started ABDL networking online? Be honest.

Answered: 1,367 Skipped: 148