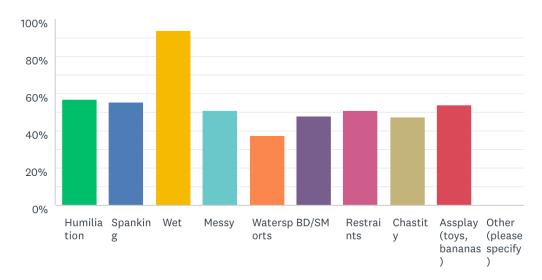

## Which of the following do you consider among your other interests?

Answered: 1,413 Skipped: 102

| ANSWER CHOICES                            | •         | RESPONSES | ▼     |
|-------------------------------------------|-----------|-----------|-------|
| ▼ Humiliation                             |           | 56.97%    | 805   |
| ▼ Spanking                                |           | 55.56%    | 785   |
| ▼ Wet                                     |           | 94.06%    | 1,329 |
| ▼ Messy                                   |           | 51.03%    | 721   |
| ▼ Watersports                             |           | 37.58%    | 531   |
| ▼ BD/SM                                   |           | 48.20%    | 681   |
| ▼ Restraints                              |           | 51.24%    | 724   |
| ▼ Chastity                                |           | 47.56%    | 672   |
| <ul><li>Assplay (toys, bananas)</li></ul> |           | 54.00%    | 763   |
| ▼ Other (please specify)                  | Responses | 0.00%     | 0     |
| Total Respondents: 1,413                  |           |           |       |