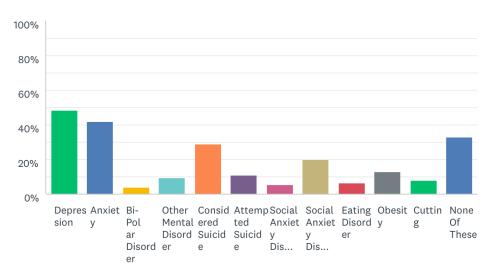

## Which of the following apply to you? Choose all that apply.

Answered: 1,325 Skipped: 190

| ANSWER CHOICES ▼                         | RESPONSES | •   |
|------------------------------------------|-----------|-----|
| ▼ Depression                             | 48.30%    | 640 |
| ▼ Anxiety                                | 41.81%    | 554 |
| ▼ Bi-Polar Disorder                      | 4.15%     | 55  |
| ▼ Other Mental Disorder                  | 9.43%     | 125 |
| ▼ Considered Suicide                     | 28.91%    | 383 |
| ▼ Attempted Suicide                      | 11.09%    | 147 |
| ▼ Social Anxiety Disorder, Severe        | 5.28%     | 70  |
| ▼ Social Anxiety Disorder, Mild/Moderate | 20.15%    | 267 |
| ▼ Eating Disorder                        | 6.26%     | 83  |
| ▼ Obesity                                | 13.21%    | 175 |
| ▼ Cutting                                | 8.23%     | 109 |
| ▼ None Of These                          | 32.91%    | 436 |
| Total Respondents: 1,325                 |           |     |