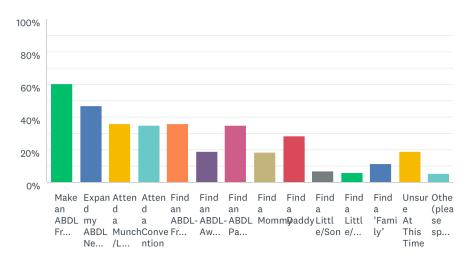

#### Which do you include in your short-term ABDL/relationship goals?

Answered: 1,285 Skipped: 230

| ANSWER CHOICES                  | •         | RESPONSES | •   |
|---------------------------------|-----------|-----------|-----|
| ▼ Make an ABDL Friend           |           | 60.70%    | 780 |
| ▼ Expand my ABDL Network        |           | 47.00%    | 604 |
| ▼ Attend a Munch/Local Event    |           | 35.95%    | 462 |
| ▼ Attend a Convention           |           | 34.94%    | 449 |
| ▼ Find an ABDL-Friendly Partner |           | 35.88%    | 461 |
| ▼ Find an ABDL-Aware Partner    |           | 18.99%    | 244 |
| ▼ Find an ABDL Partner          |           | 35.02%    | 450 |
| ▼ Find a Mommy                  |           | 18.68%    | 240 |
| ▼ Find a Daddy                  |           | 28.33%    | 364 |
| ▼ Find a Little/Son             |           | 7.24%     | 93  |
| ▼ Find a Little/Daughter        |           | 6.15%     | 79  |
| ▼ Find a 'Family'               |           | 11.36%    | 146 |
| ▼ Unsure At This Time           |           | 18.83%    | 242 |
| ▼ Other (please specify)        | Responses | 5.37%     | 69  |
| Total Respondents: 1,285        |           |           |     |