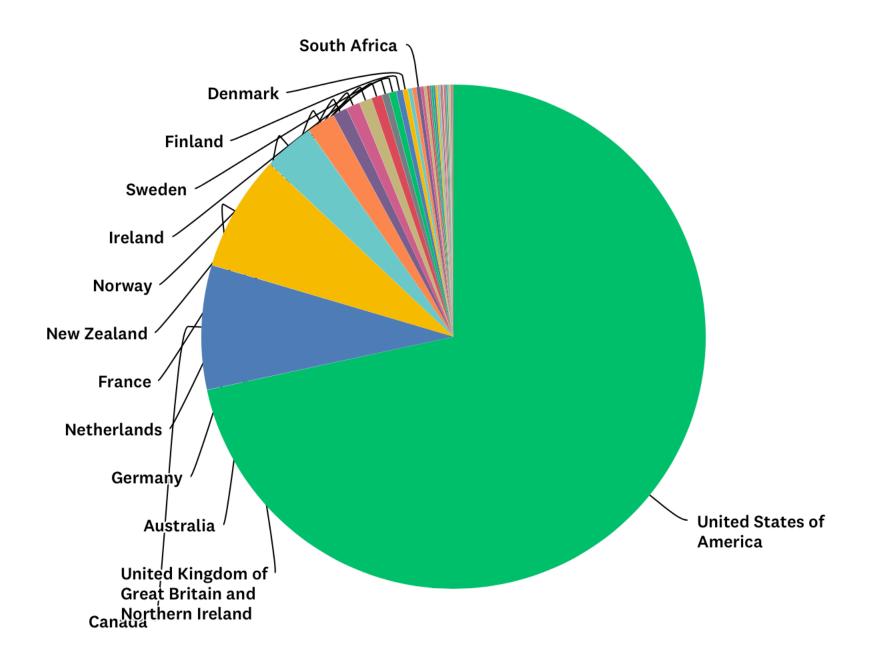

| ANSWER CHOICES ▼                                       | RESPONSES | •     |
|--------------------------------------------------------|-----------|-------|
| ▼ United States of America                             | 71.62%    | 1,060 |
| ▼ Canada                                               | 7.97%     | 118   |
| ▼ United Kingdom of Great Britain and Northern Ireland | 7.43%     | 110   |
| ▼ Australia                                            | 3.24%     | 48    |
| ▼ Germany                                              | 1.82%     | 27    |
| ▼ Netherlands                                          | 0.95%     | 14    |
| ▼ France                                               | 0.88%     | 13    |
| ▼ New Zealand                                          | 0.81%     | 12    |
| ▼ Norway                                               | 0.68%     | 10    |
| ▼ Ireland                                              | 0.47%     | 7     |
| ▼ Sweden                                               | 0.47%     | 7     |
| ▼ Finland                                              | 0.41%     | 6     |
| ▼ Denmark                                              | 0.34%     | 5     |
| ▼ Austria                                              | 0.27%     | 4     |
| ▼ Belgium                                              | 0.27%     | 4     |
| ▼ South Africa                                         | 0.27%     | 4     |
| ▼ Mexico                                               | 0.20%     | 3     |
| ▼ Spain                                                | 0.20%     | 3     |
| ▼ Argentina                                            | 0.14%     | 2     |
| ▼ Chile                                                | 0.14%     | 2     |
| ▼ Czech Republic                                       | 0.14%     | 2     |
| ▼ Israel                                               | 0.14%     | 2     |
| ▼ Luxembourg                                           | 0.14%     | 2     |
| ▼ Malaysia                                             | 0.14%     | 2     |

| ▼ Afghanistan | 0.07% | 1 |
|---------------|-------|---|
| ▼ Armenia     | 0.07% | 1 |
| ▼ Barbados    | 0.07% | 1 |
| ▼ Brazil      | 0.07% | 1 |
| ▼ Ecuador     | 0.07% | 1 |
| ▼ Japan       | 0.07% | 1 |
| ▼ Oman        | 0.07% | 1 |
| ▼ Philippines | 0.07% | 1 |
| ▼ Poland      | 0.07% | 1 |
| ▼ Singapore   | 0.07% | 1 |
| ▼ Slovenia    | 0.07% | 1 |
| ▼ Switzerland | 0.07% | 1 |
| ▼ Thailand    | 0.07% | 1 |
|               |       |   |