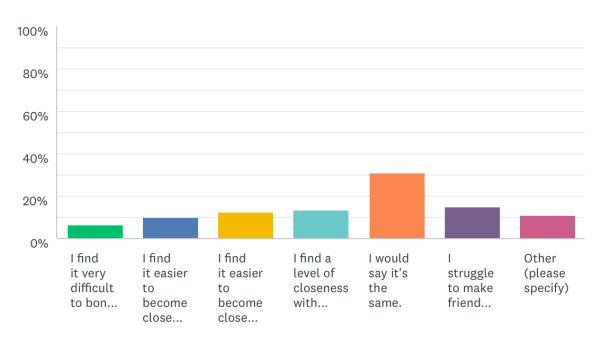

# How do your ABDL friendships compare to non-ABDL ones?

Answered: 1,296 Skipped: 219

| ANSWER CHOICES                                                                                      | •         | RESPONS | ES •  |
|-----------------------------------------------------------------------------------------------------|-----------|---------|-------|
| ▼ I find it very difficult to bond with other ABDLs.                                                |           | 6.48%   | 84    |
| ▼ I find it easier to become close with people who are NOT a part of this community.                |           | 10.19%  | 132   |
| ▼ I find it easier to become close with other ABDLs.                                                |           | 12.50%  | 162   |
| ▼ I find a level of closeness with people in this community I could never experience anywhere else. |           | 13.27%  | 172   |
| ▼ I would say it's the same.                                                                        |           | 31.25%  | 405   |
| ▼ I struggle to make friends within this community or outside of it - diapers make no difference.   |           | 15.20%  | 197   |
| ▼ Other (please specify)                                                                            | Responses | 11.11%  | 144   |
| TOTAL                                                                                               |           |         | 1,296 |