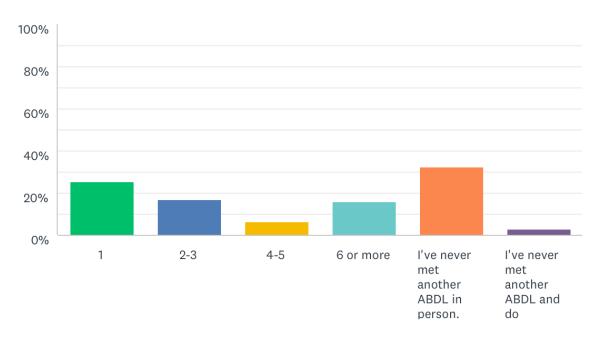

Not including conventions or events, how many ABDLs have you met at any one time?

Answered: 1,296 Skipped: 219

| ANSWER CHOICES                                    | • | RESPONSES | •     |
|---------------------------------------------------|---|-----------|-------|
| <b>▼</b> 1                                        |   | 25.31%    | 328   |
| ▼ 2-3                                             |   | 16.90%    | 219   |
| ▼ 4-5                                             |   | 6.40%     | 83    |
| ▼ 6 or more                                       |   | 15.90%    | 206   |
| ▼ I've never met another ABDL in person.          |   | 32.72%    | 424   |
| ▼ I've never met another ABDL and do not plan to. |   | 2.78%     | 36    |
| TOTAL                                             |   |           | 1,296 |