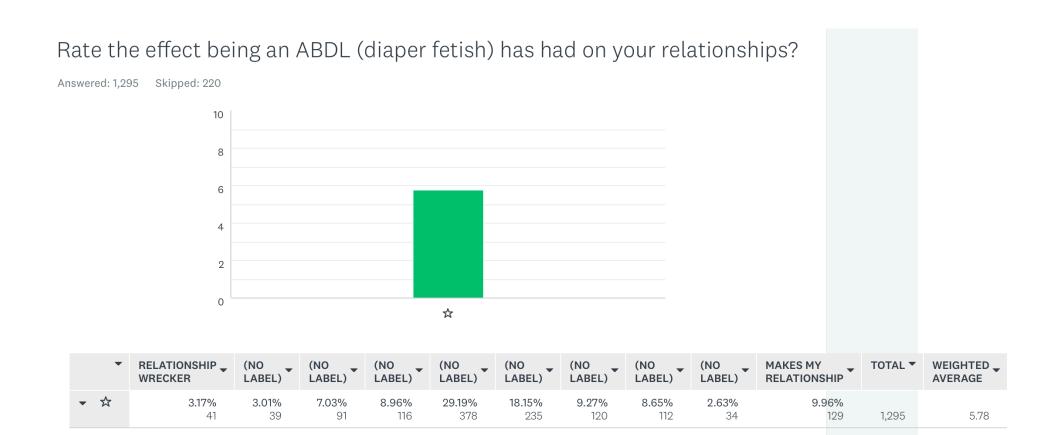

## Rate the effect being an ABDL (diaper fetish) has had on your life overall?

Answered: 1,331 Skipped: 184

|   | • | LIFE<br>RUINER ▼ | (NO<br>LABEL) ▼ | (NO<br>LABEL) ▼    | (NO<br>LABEL) ▼ | (NO<br>LABEL) ▼      | (NO<br>LABEL) ▼      | (NO LABEL)    | (NO<br>LABEL) ▼      | (NO<br>LABEL) ▼     | LOVE<br>DIAPERS, —<br>LOVE<br>LIFE | TOTAL ▼ | WEIGHTED _<br>AVERAGE |
|---|---|------------------|-----------------|--------------------|-----------------|----------------------|----------------------|---------------|----------------------|---------------------|------------------------------------|---------|-----------------------|
| • | ☆ | 0.30%<br>4       | <b>0.38%</b> 5  | <b>2.93%</b><br>39 | <b>3.91%</b> 52 | <b>10.44%</b><br>139 | <b>12.77%</b><br>170 | 16.83%<br>224 | <b>17.73%</b><br>236 | <b>9.92%</b><br>132 | <b>24.79%</b><br>330               | 1,331   | 7.51                  |