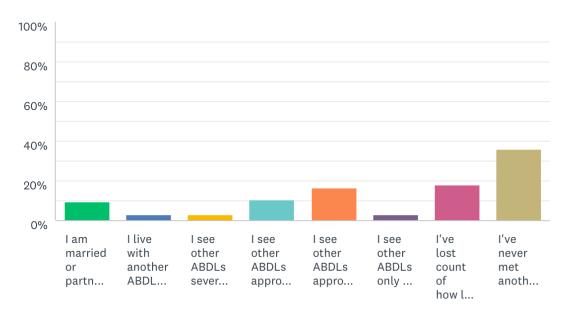

# How often do you socialize with other ABDLs?

Answered: 1,290 Skipped: 225

| ANSWER CHOICES                                                    | ▼ RESPONSES | •     |
|-------------------------------------------------------------------|-------------|-------|
| ▼ I am married or partnered to another ABDL.                      | 9.61%       | 124   |
| ▼ I live with another ABDL (roommates).                           | 2.79%       | 36    |
| ▼ I see other ABDLs several times per week.                       | 3.10%       | 40    |
| ▼ I see other ABDLs approximately once every few weeks.           | 10.62%      | 137   |
| ▼ I see other ABDLs approximately once ever few months.           | 16.59%      | 214   |
| ▼ I see other ABDLs only at annual conventions.                   | 3.10%       | 40    |
| ▼ I've lost count of how long it's been since I met another ABDL. | 18.22%      | 235   |
| ▼ I've never met another ABDL.                                    | 35.97%      | 464   |
| TOTAL                                                             |             | 1,290 |