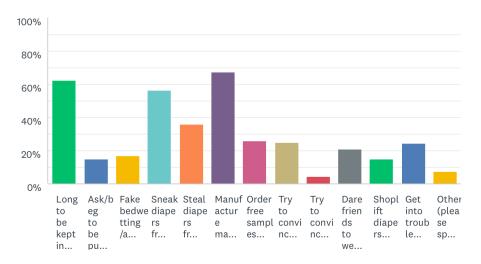

## As a child/teen, did you - check all that apply.

Answered: 1,293 Skipped: 222

| ANSWER CHOICES ▼                                                                  | RESPONSES | •   |
|-----------------------------------------------------------------------------------|-----------|-----|
| ▼ Long to be kept in diapers past the 'normal' age?                               | 62.57%    | 809 |
| ▼ Ask/beg to be put back into diapers after the 'normal' age?                     | 15.24%    | 197 |
| ▼ Fake bedwetting/accidents in order to be put back into diapers?                 | 17.17%    | 222 |
| ▼ Sneak diapers from younger siblings/relatives?                                  | 56.54%    | 731 |
| ▼ Steal diapers from neighbors/strangers?                                         | 35.81%    | 463 |
| ▼ Manufacture makeshift/homemade diapers (trash bags, towels, etc.)?              | 67.75%    | 876 |
| ▼ Order free samples of diapers/products?                                         | 25.99%    | 336 |
| ▼ Try to convince playmates to wear diapers as part of a 'game'?                  | 25.06%    | 324 |
| ▼ Try to convince parents/caregivers to let you wear diapers as part of a 'game'? | 4.64%     | 60  |
| ▼ Dare friends to wear diapers, or try to get friends to dare you to do the same? | 21.04%    | 272 |
| ▼ Shoplift diapers, or other ABDL-related gear, from stores?                      | 15.00%    | 194 |
| ▼ Get into trouble with parents/family/adults over your affinity for diapers?     | 24.36%    | 315 |
| ▼ Other (please specify) Responses                                                | 7.50%     | 97  |
| Total Respondents: 1,293                                                          |           |     |