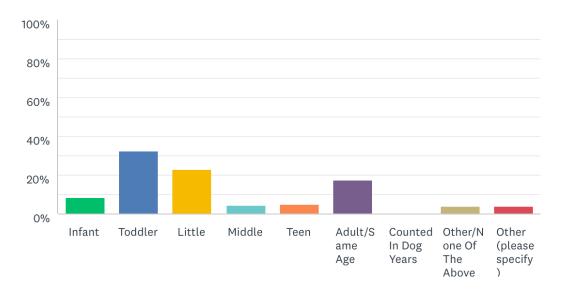

# What is the age range of your persona? - Choose One

Answered: 1,437 Skipped: 78

| ANSWER CHOICES            | •         | RESPONSES | •     |
|---------------------------|-----------|-----------|-------|
| ▼ Infant                  |           | 8.49%     | 122   |
| ▼ Toddler                 |           | 32.29%    | 464   |
| ▼ Little                  |           | 23.24%    | 334   |
| ▼ Middle                  |           | 4.73%     | 68    |
| ▼ Teen                    |           | 5.15%     | 74    |
| ▼ Adult/Same Age          |           | 17.68%    | 254   |
| ▼ Counted In Dog Years    |           | 0.49%     | 7     |
| ▼ Other/None Of The Above |           | 3.97%     | 57    |
| ▼ Other (please specify)  | Responses | 3.97%     | 57    |
| TOTAL                     |           |           | 1,437 |
|                           |           |           |       |