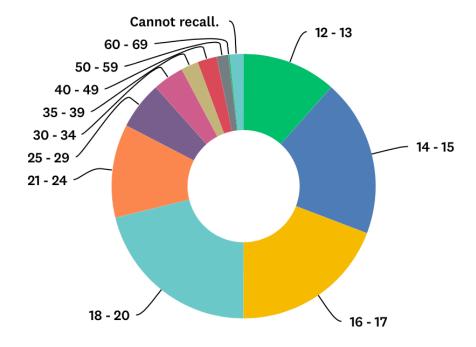

## How old were you when you started ABDL networking online? Be honest.

Answered: 1,367 Skipped: 148

| ANSWER CHOICES ▼ | RESPONSES | •     |
|------------------|-----------|-------|
| <b>▼</b> 12 - 13 | 11.56%    | 158   |
| <b>▼</b> 14 - 15 | 19.24%    | 263   |
| <b>▼</b> 16 - 17 | 19.24%    | 263   |
| ▼ 18 - 20        | 21.14%    | 289   |
| <b>▼</b> 21 - 24 | 11.41%    | 156   |
| ▼ 25 - 29        | 5.85%     | 80    |
| ▼ 30 - 34        | 3.80%     | 52    |
| ▼ 35 - 39        | 2.12%     | 29    |
| <b>▼</b> 40 - 49 | 2.34%     | 32    |
| ▼ 50 - 59        | 1.46%     | 20    |
| ▼ 60 - 69        | 0.15%     | 2     |
| ▼ 70 - 79        | 0.00%     | 0     |
| ▼ 80 & Up        | 0.00%     | 0     |
| ▼ Cannot recall. | 1.68%     | 23    |
| TOTAL            |           | 1,367 |

# How old were you when you started ABDL networking online? Be honest.

Answered: 1,367 Skipped: 148