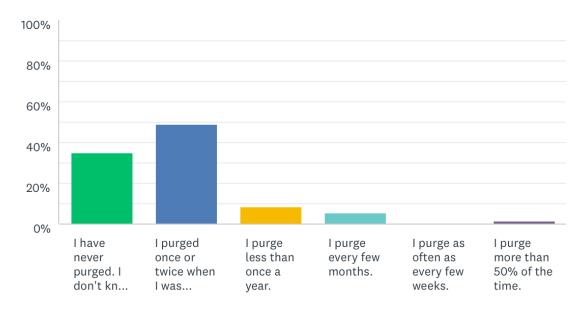

Do you experience the purge portion of the binge/purge cycle? I.e. try to quit ABDL, throw away diapers, etc.?

| ANSWER CHOICES ▼                                              | RESPONSES | •     |
|---------------------------------------------------------------|-----------|-------|
| ▼ I have never purged. I don't know what a purge is.          | 34.79%    | 462   |
| ▼ I purged once or twice when I was younger, but not anymore. | 49.10%    | 652   |
| ▼ I purge less than once a year.                              | 8.51%     | 113   |
| ▼ I purge every few months.                                   | 5.42%     | 72    |
| ▼ I purge as often as every few weeks.                        | 0.53%     | 7     |
| ▼ I purge more than 50% of the time.                          | 1.66%     | 22    |
| TOTAL                                                         |           | 1,328 |