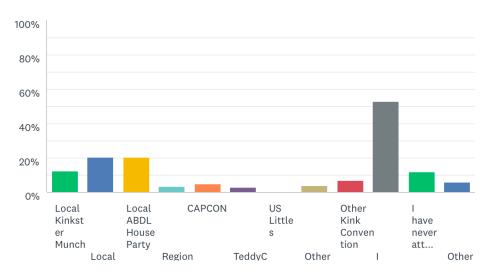

## Which types of events have you attended? Choose all that apply.

| ANSWER CHOICES                                      | <b>~</b>  | RESPONSES | •   |
|-----------------------------------------------------|-----------|-----------|-----|
| ▼ Local Kinkster Munch                              |           | 12.48%    | 160 |
| ▼ Local ABDL Munch                                  |           | 20.75%    | 266 |
| ▼ Local ABDL House Party                            |           | 20.75%    | 266 |
| ▼ Regional ABDL Campout/Jamboree                    |           | 3.59%     | 46  |
| ▼ CAPCON                                            |           | 4.84%     | 62  |
| ▼ TeddyCon                                          |           | 3.20%     | 41  |
| ▼ US Littles                                        |           | 0.70%     | 9   |
| ▼ Other ABDL Convention                             |           | 4.13%     | 53  |
| ▼ Other Kink Convention                             |           | 7.02%     | 90  |
| ▼ I have never attended an event but would like to  |           | 53.20%    | 682 |
| ▼ I have never attended an event and do not plan to |           | 12.01%    | 154 |
| ▼ Other (please specify)                            | Responses | 6.16%     | 79  |
| Total Respondents: 1,282                            |           |           |     |