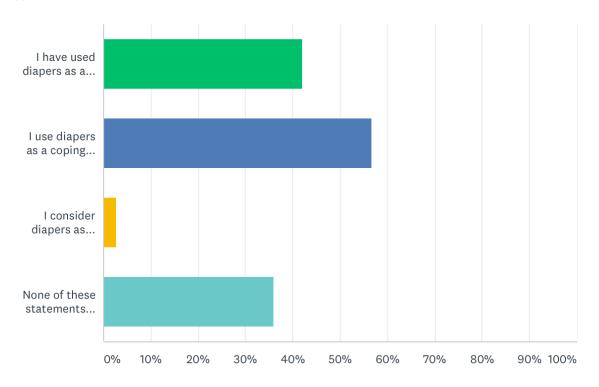

# Which of the following apply to you?

Answered: 1,322 Skipped: 193

| ANSWER CHOICES                                                                                            | • | RESPONSES | •   |
|-----------------------------------------------------------------------------------------------------------|---|-----------|-----|
| <ul> <li>I have used diapers as a coping mechanism during period of depression or anxiety.</li> </ul>     |   | 42.06%    | 556 |
| ▼ I use diapers as a coping mechanism during periods of stress.                                           |   | 56.66%    | 749 |
| <ul> <li>I consider diapers as adding to stress, and so do not use them as a coping mechanism.</li> </ul> |   | 2.65%     | 35  |
| ▼ None of these statements apply to me.                                                                   |   | 35.93%    | 475 |
| Total Respondents: 1,322                                                                                  |   |           |     |