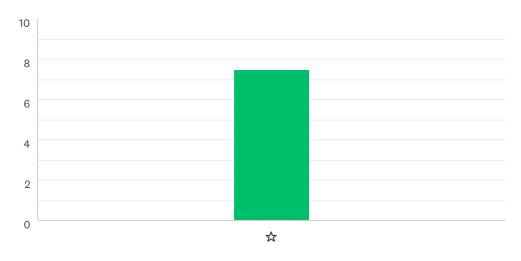

## Rate the effect being an ABDL (diaper fetish) has had on your life overall?

Answered: 1,331 Skipped: 184

|   | • | LIFE<br>RUINER ▼ | (NO<br>LABEL) ▼ | (NO<br>LABEL) ▼    | (NO<br>LABEL) ▼ | (NO<br>LABEL) ▼      | (NO<br>LABEL) ▼      | (NO LABEL)    | (NO<br>LABEL) ▼      | (NO<br>LABEL) ▼     | LOVE<br>DIAPERS, —<br>LOVE<br>LIFE | TOTAL ▼ | WEIGHTED _<br>AVERAGE |
|---|---|------------------|-----------------|--------------------|-----------------|----------------------|----------------------|---------------|----------------------|---------------------|------------------------------------|---------|-----------------------|
| • | ☆ | 0.30%<br>4       | <b>0.38%</b> 5  | <b>2.93%</b><br>39 | <b>3.91%</b> 52 | <b>10.44%</b><br>139 | <b>12.77%</b><br>170 | 16.83%<br>224 | <b>17.73%</b><br>236 | <b>9.92%</b><br>132 | <b>24.79%</b><br>330               | 1,331   | 7.51                  |