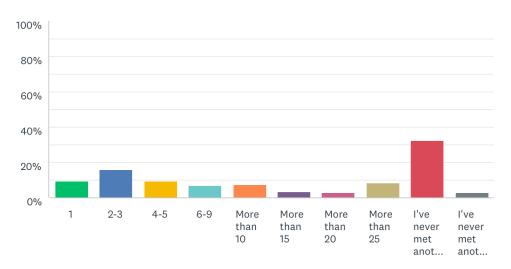

# Not including conventions or events, how many ABDLs have you met individually, in total?

Answered: 1,295 Skipped: 220

| ANSWER CHOICES ▼                                  | RESPONSES | •     |
|---------------------------------------------------|-----------|-------|
| <b>▼</b> 1                                        | 9.58%     | 124   |
| <b>▼</b> 2-3                                      | 15.75%    | 204   |
| <b>▼</b> 4-5                                      | 9.73%     | 126   |
| <b>▼</b> 6-9                                      | 6.87%     | 89    |
| ▼ More than 10                                    | 7.57%     | 98    |
| ▼ More than 15                                    | 3.47%     | 45    |
| ▼ More than 20                                    | 2.78%     | 36    |
| ▼ More than 25                                    | 8.42%     | 109   |
| ▼ I've never met another ABDL in person.          | 32.66%    | 423   |
| ▼ I've never met another ABDL and do not plan to. | 3.17%     | 41    |
| TOTAL                                             |           | 1,295 |