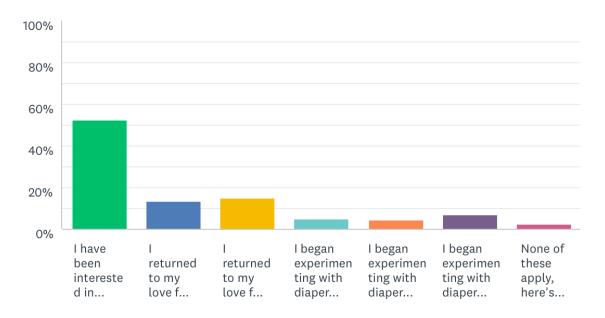

# When did you first become interested in diapers?

Answered: 1,372 Skipped: 143

| ANSWER CHOICES                                                       | ▼ RESPONSES | •     |
|----------------------------------------------------------------------|-------------|-------|
| ▼ I have been interested in diapers since as long as I can remember. | 52.41%      | 719   |
| ▼ I returned to my love for diapers as a child/adolescent.           | 13.63%      | 187   |
| ▼ I returned to my love for diapers as a teen.                       | 14.80%      | 203   |
| ▼ I began experimenting with diapers in high school.                 | 5.10%       | 70    |
| ▼ I began experimenting with diapers in college.                     | 4.37%       | 60    |
| ▼ I began experimenting with diapers as an adult.                    | 7.14%       | 98    |
| ▼ None of these apply, here's my situation: Responses                | 2.55%       | 35    |
| TOTAL                                                                |             | 1,372 |