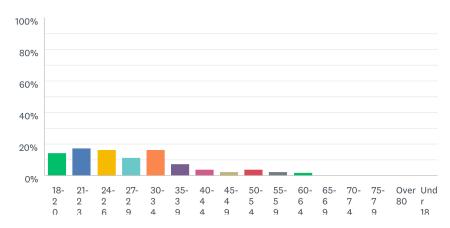

#### Age

Answered: 1,485 Skipped: 30

| ANSWER CHOICES | ▼ RESPONSES | •   |
|----------------|-------------|-----|
| ▼ 18-20        | 14.41%      | 214 |
| ▼ 21-23        | 17.44%      | 259 |
| ▼ 24-26        | 16.57%      | 246 |
| ▼ 27-29        | 11.38%      | 169 |
| ▼ 30-34        | 16.36%      | 243 |
| ▼ 35-39        | 7.61%       | 113 |
| ▼ 40-44        | 4.04%       | 60  |
| ▼ 45-49        | 2.56%       | 38  |
| ▼ 50-54        | 3.84%       | 57  |
| ▼ 55-59        | 2.29%       | 34  |
| ▼ 60-64        | 1.95%       | 29  |
| ▼ 65-69        | 0.67%       | 10  |
| ▼ 70-74        | 0.34%       | 5   |
| ▼ 75-79        | 0.00%       | 0   |
| ▼ Over 80      | 0.00%       | 0   |
| ▼ Under 18     | 0.54%       | 8   |