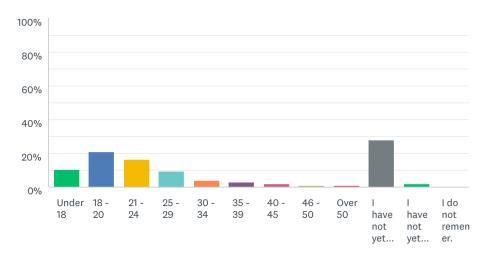

## How old were you when you first met another ABDL?

Answered: 1,367 Skipped: 148

| ANSWER CHOICES                                        | ▼ RESPONSES | •     |
|-------------------------------------------------------|-------------|-------|
| ▼ Under 18                                            | 10.61%      | 145   |
| ▼ 18 - 20                                             | 20.92%      | 286   |
| <b>▼</b> 21 - 24                                      | 16.68%      | 228   |
| <b>▼</b> 25 - 29                                      | 9.44%       | 129   |
| ▼ 30 - 34                                             | 4.17%       | 57    |
| ▼ 35 - 39                                             | 3.07%       | 42    |
| <b>▼</b> 40 - 45                                      | 1.90%       | 26    |
| <b>▼</b> 46 - 50                                      | 0.88%       | 12    |
| ▼ Over 50                                             | 1.17%       | 16    |
| ▼ I have not yet met another ABDL.                    | 28.24%      | 386   |
| ▼ I have not yet met another ABDL and do not plan to. | 2.19%       | 30    |
| ▼ I do not remember.                                  | 0.73%       | 10    |
| TOTAL                                                 |             | 1,367 |