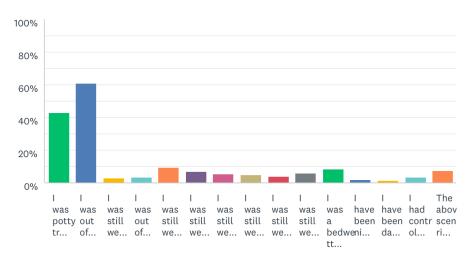

## At what age do you recall being taken out of diapers? Choose any that apply.

Answered: 1,361 Skipped: 154

| ANSWER CHOICES                                                                                  | RESPONSES | •   |
|-------------------------------------------------------------------------------------------------|-----------|-----|
| <ul> <li>I was potty trained very early.</li> </ul>                                             | 42.76%    | 582 |
| ▼ I was out of diapers before kindergarten.                                                     | 60.98%    | 830 |
| ▼ I was still wearing daytime diapers into school.                                              | 3.23%     | 44  |
| ▼ I was out of diapers into school, but still diapered outside of school.                       | 3.67%     | 50  |
| ▼ I was still wearing diapers/Pull-Ups at night at age 5.                                       | 9.48%     | 129 |
| ▼ I was still wearing diapers/pull-Ups at night at age 6.                                       | 7.13%     | 97  |
| ▼ I was still wearing diapers/pull-Ups at night at age 7.                                       | 5.51%     | 75  |
| ▼ I was still wearing diapers/pull-Ups at night at age 8.                                       | 5.14%     | 70  |
| ▼ I was still wearing diapers/pull-Ups at night at age 9.                                       | 4.19%     | 57  |
| ▼ I was still wearing diapers/pull-Ups at night at age 10 or later.                             | 6.25%     | 85  |
| <ul> <li>I was a bedwetter into high school, and wore diapers at least occasionally.</li> </ul> | 8.52%     | 116 |
| ▼ I have been nighttime incontinent all my life.                                                | 2.13%     | 29  |
| ▼ I have been day/night incontinent all my life.                                                | 1.32%     | 18  |
| ▼ I had control at one point, but became incontinent due to illness/injury.                     | 3.67%     | 50  |
| ▼ The above scenarios don't quite fit, here's mine (please specify) Responses                   | 7.64%     | 104 |