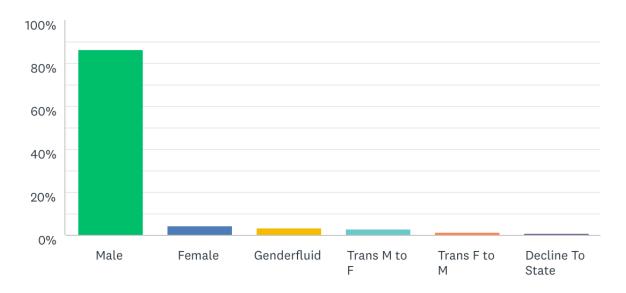

# Gender

Answered: 1,486 Skipped: 29

| ANSWER CHOICES     | RESPONSES | •     |
|--------------------|-----------|-------|
| ▼ Male             | 86.68%    | 1,288 |
| ▼ Female           | 4.71%     | 70    |
| ▼ Genderfluid      | 3.57%     | 53    |
| ▼ Trans M to F     | 2.89%     | 43    |
| ▼ Trans F to M     | 1.28%     | 19    |
| ▼ Decline To State | 0.87%     | 13    |
| TOTAL              |           | 1,486 |