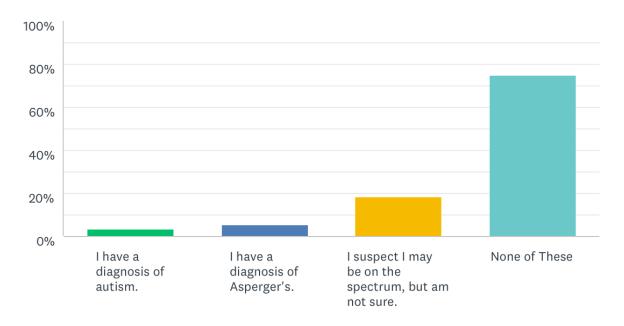

# Which of the following apply to you? Choose all that apply.

Answered: 1,323 Skipped: 192

| ANSWER CHOICES                                         | ▼ RESPONSES | •   |
|--------------------------------------------------------|-------------|-----|
| ▼ I have a diagnosis of autism.                        | 3.40%       | 45  |
| ▼ I have a diagnosis of Asperger's.                    | 5.44%       | 72  |
| ▼ I suspect I may be on the spectrum, but am not sure. | 18.29%      | 242 |
| ▼ None of These                                        | 74.91%      | 991 |
| Total Respondents: 1,323                               |             |     |