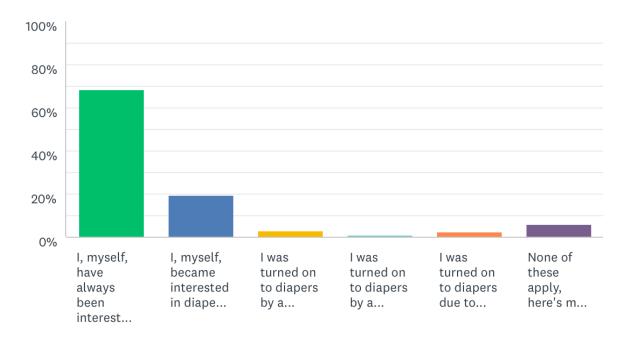

# Who got you interested in diapers?

Answered: 1,369 Skipped: 146

| ANSWER CHOICES                                             | •        | RESPONSES | •     |
|------------------------------------------------------------|----------|-----------|-------|
| ▼ I, myself, have always been interested in diapers.       |          | 68.30%    | 935   |
| ▼ I, myself, became interested in diapers later in life.   |          | 19.50%    | 267   |
| ▼ I was turned on to diapers by a friend.                  |          | 2.85%     | 39    |
| ▼ I was turned on to diapers by a partner.                 |          | 1.10%     | 15    |
| ▼ I was turned on to diapers due to abuse as a child/teen. |          | 2.48%     | 34    |
| ▼ None of these apply, here's my story:                    | esponses | 5.77%     | 79    |
| TOTAL                                                      |          |           | 1,369 |