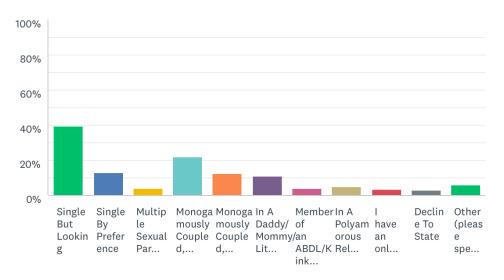

#### Relationship Status - Select All That Apply

Answered: 1,498 Skipped: 17

| ANSWER CHOICES                                          | •         | RESPONSES | •   |
|---------------------------------------------------------|-----------|-----------|-----|
| ▼ Single But Looking                                    |           | 39.52%    | 592 |
| ▼ Single By Preference                                  |           | 12.82%    | 192 |
| ▼ Multiple Sexual Partners                              |           | 4.14%     | 62  |
| ▼ Monogamously Coupled, Non-ABDL                        |           | 22.23%    | 333 |
| ▼ Monogamously Coupled, ABDL                            |           | 12.42%    | 186 |
| ▼ In A Daddy/Mommy/Little Relationship                  |           | 11.01%    | 165 |
| ▼ Member of an ABDL/Kink Family                         |           | 3.87%     | 58  |
| ▼ In A Polyamorous Relationship                         |           | 5.01%     | 75  |
| ▼ I have an online mommy or daddy who I have never met. |           | 3.47%     | 52  |
| ▼ Decline To State                                      |           | 2.94%     | 44  |
| ▼ Other (please specify)                                | Responses | 5.87%     | 88  |
| Total Respondents: 1,498                                |           |           |     |